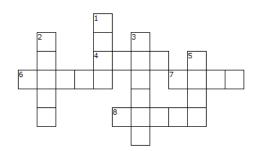

## Grossword Puzzle

#### **ACROSS**

- 4. A white mineral compound used on food as a seasoning
- Sweet, sour, salty, or bitter qualities of food and drink
- 7. Not bad
- 8. The earth and all of its inhabitants

### **DOWN**

- 1. To no longer have something
- 2. Freedom from arguments and disagreements
- The way a food or drink is recognized from its taste
- 5. What we eat to get the nutrients that our body needs

| TASTE | FOOD   | WORLD | PEACE |
|-------|--------|-------|-------|
| LOSE  | FLAVOR | SALT  | GOOD  |

CALLED TO BE SALT

Copyright © Sermons4Kids, Inc. May be reproduced for Ministry Use